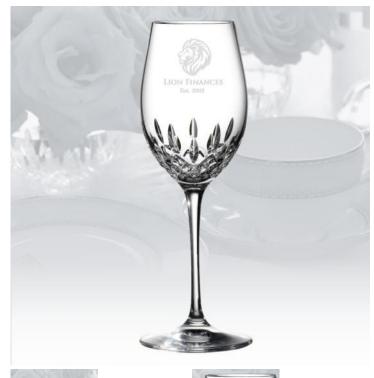

## **Waterford Lismore Essence White Wine Glass, 14oz**

Material: Lead-Free Crystal

Personalizaiton Method: Sandblast Etch

| Size   | SKU    | H x W x D                           | Wt (IBs) | Price    |
|--------|--------|-------------------------------------|----------|----------|
| Single | 210620 | 9-3/8" x 3-1/8"dia;<br>Base: 3-1/4" | 3.0      | \$115.00 |

## **Description**

This Waterford Lismore Essence White Wine Glass is an ideal gift for corporate promotion or celebration event or any personal gift giving occasions, Wedding & Anniversary, Valentine's Day, or Birthday with our Free Personalization Sandblasted Etching service.